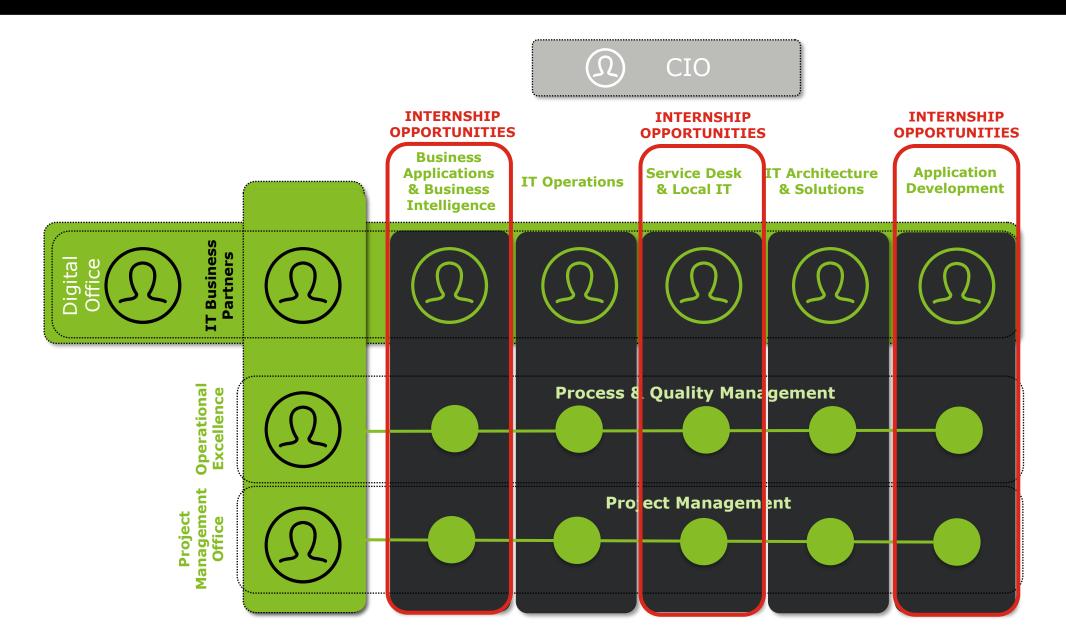

## **Deloitte.**

Deloitte IT Internship Fest
Opportunities to start your career



## Deloitte IT | International teams and projects

#### **Deloitte Central Europe (CE)**

- 18 countries
- +40 offices
- +12 000 employees
- +280 CE IT Professional

#### **Key CE Tech numbers:**

- +1000 servers
- 3 Data Centers & Microsoft Azure
- 1.3 PB storage capacity
- 54 TB daily traffic
- +1300 network devices



## Deloitte IT | Structure and internship opportunities



## Deloitte IT | Professional development opportunities

Technological trainings with certifications Digital trainings platforms open for all Interns (Udemy, LinkedIn Learning)

Individual development and career paths

Internal soft-skills trainings available to all, for example:

- Communication skills
- Time Management skills



Technical paths to become an expert Managerial path to become a leader

Onboarding and Technical development plan from your first day at Deloitte

Enterprise cutting edge technologies to work with on every day

# IT Internship fest | AIM



# IT Internship fest | Step by step



## IT Internship Fest | Overall IT presentation

### **Overall IT presentation:**

- Live presentation at the universities.
- Organized during mandatory classes.
- Presentation will cov