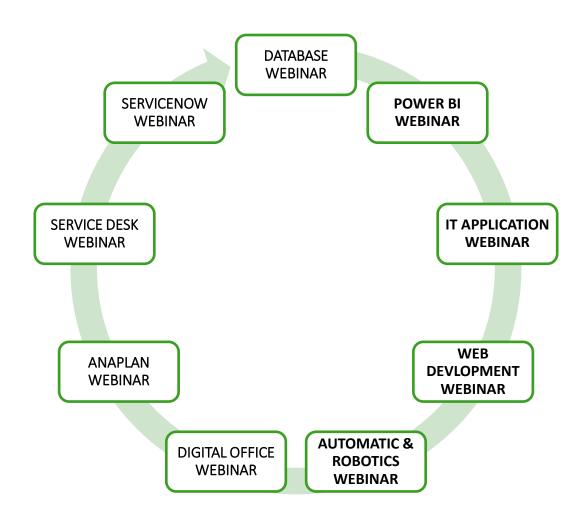

### Webinars from different IT teams:

- Different teams will present their team and the portfolio on-line.
- Team leaders will explain all the benefits by working for the specific team.
- The webinars will last for 45 minutes each and will be organized in the late afternoon/ evening:
  - o 30 mins presentation
  - 15 mins Q&A session.
- Each student can apply to as many webinars as preferred.