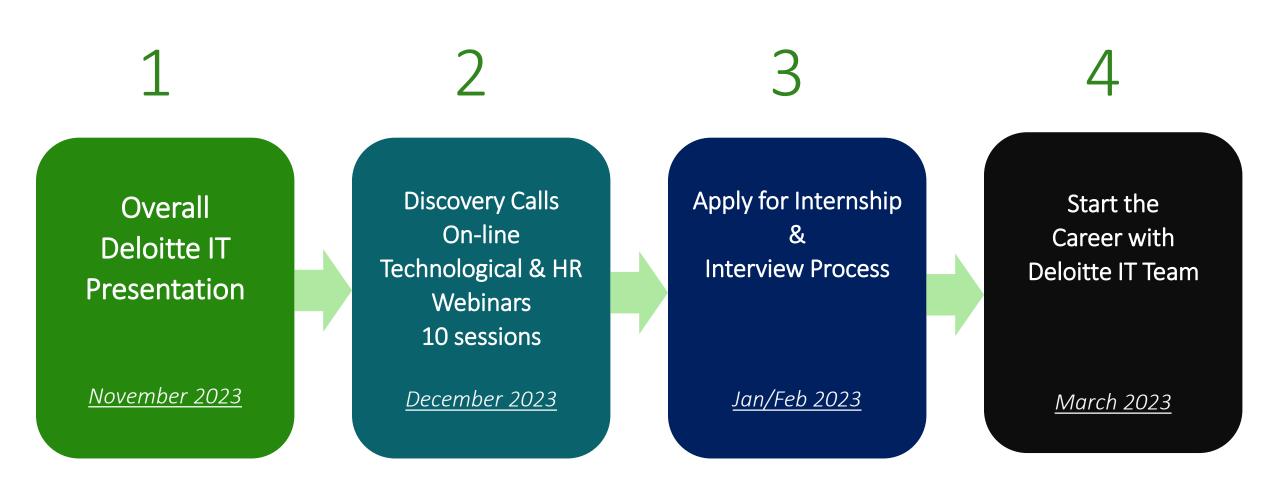

**

- +1000 servers
- 3 Data Centers & Microsoft Azure
- 1.3 PB storage capacity
- 54 TB daily traffic
- +1300 network devices



## Deloitte IT | Structure and internship opportunities



## Deloitte IT | Professional development opportunities

Technological trainings with certifications Digital trainings platforms open for all Interns (Udemy, LinkedIn Learning)

Individual development and career paths

Internal soft-skills trainings available to all, for example:

- Communication skills
- Time Management skills



Technical paths to become an expert Managerial path to become a leader

Onboarding and Technical development plan from your first day at Deloitte

Enterprise cutting edge technologies to work with on every day

# IT Internship fest | AIM



# IT Internship fest | Step by step



## IT Internship Fest | Overall IT presentation

### **Overall IT presentation:**

- Live presentation at the universities.
- Organized during mandatory classes.
- Presentation will cover:
  - o General IT in Deloitte
  - Details about IT teams
  - Internship opportunities
  - The process for applying
- Expected duration is 60 minutes:
  - o 45 mins presentation
  - 15 mins Q&A session.



## IT Internship Fest | IT teams webinars



### Webinars from different IT teams:

- Different teams will present their team and the portfolio on-line.
- Team leaders will explain all the benefits by working for the specific team.
- The webinars will last for 45 minutes each and will be organized in the late afternoon/ evening:
  - o 30 mins presentation
  - 15 mins Q&A session.
- Each student can app