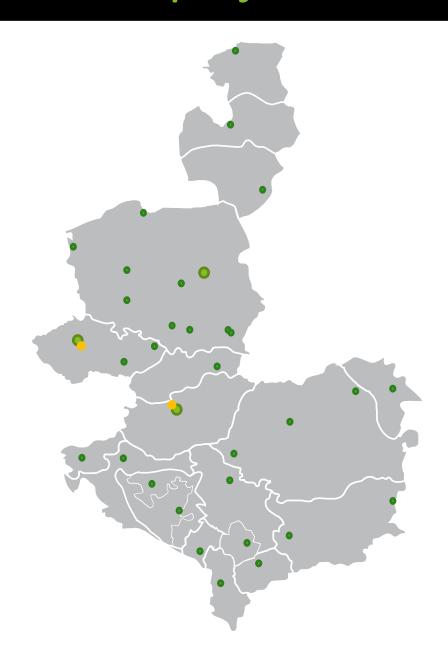

#### **Deloitte Central Europe (CE)**

- 18 countries
- +40 offices
- +12 000 employees
- +280 CE IT Professional

#### **Key CE Tech numbers:**

- +1000 servers
- 3 Data Centers & Microsoft Azure
- 1.3 PB storage capacity
- 54 TB daily traffic
- +1300 network devices